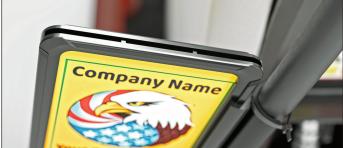

Below: Surface mounted at bottom, underneath, sides of pump, any way you want. All mounting options are pre-installed at our Alpina factory in Chicago. You just need to peel and stick or zip tie to pump area and insert graphic.