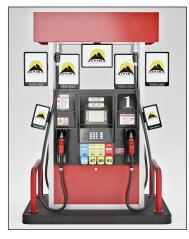

#### Sell more in your store!

Below: Gas Pump Frame 5" x 7" insert. Zip ties are pre-installed and held on the frame/hose assembly to make it easy for 1 person to quickly zip tie the frame to the hose (patents pending). Special retention tabs hold the graphics inside frame.

Below: Surface mounted at bottom, underneath, sides of pump, any way you want. All mounting options are pre-installed at our Alpina factory in Chicago. You just need to peel and stick or zip tie to pump area and insert graphic.