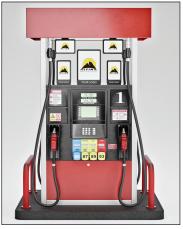

#### Sell more in your store!

Below: Gas Pump Frame 5" x 7" insert. Zip ties are pre-installed and held on the frame/hose assembly to make it easy for 1 person to quickly zip tie the frame to the hose (patents pending). Special retention tabs hold the graphics inside frame.

Below: Surface mounted at bottom, underneath, sides of pump, any way you want. All mounting options are pre-installed at our Alpina factory in Chicago. You just need to peel and stick or zip tie to pump area and insert graphic.