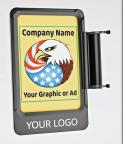

#### Sell more in your store!

Below: Gas Pump Frame 5" x 7" insert. Zip ties are pre-installed and held on the frame/hose assembly to make it easy for 1 person to quickly zip tie the frame to the hose (patents pending). Special retention tabs hold the graphics inside frame.

Below: Surface mounted at bottom, underneath, sides of pump, any way you want. All mounting options are pre-installed at our Alpina factory in Chicago. You just need to peel and stick or zip tie to pump area and insert graphic.