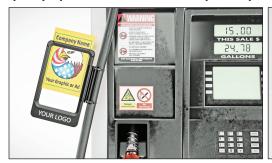

#### Sell more in your store!

Below: Gas Pump Frame 5" x 7" insert. Zip ties are pre-installed and held on the frame/hose assembly to make it easy for 1 person to quickly zip tie the frame to the hose (patents pending). Special retention tabs hold the graphics inside frame.