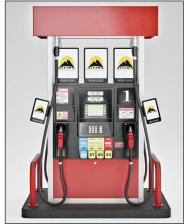

#### Sell more in your store!

Below: Gas Pump Frame 5" x 7" insert. Zip ties are pre-installed and held on the frame/hose assembly to make it easy for 1 person to quickly zip tie the frame to the hose (patents pending). Special retention tabs hold the graphics inside frame.

Below: Surface mounted at bottom, underneath, sides of pump, any way you want. All mounting options are pre-installed at our Alpina factory in Chicago. You just need to peel and stick or zip tie to pump area and insert graphic.