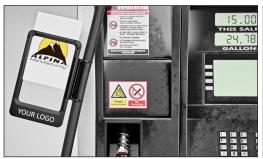

## **Features:**

- Frames made of super tough ABS UV protected plastic.
- Black standard color, but can be custom molded in White, Blue, Red, Yellow, Green, almost any color.
- Frames can take abuse, bending, winds, impacts and super hot and cold weather.
- We can also make custom sized for any size graphics.
- We offer Logo bottom and non-logo bottom frames.
- We can silkscreen your logo on one or both sides of frame, or a high tack color labels can be applied.
- Special tabs retain your graphics in wind and abuse, but easy to change out.
- Suggested graphics to be printed on .020~.040 styrene for rigidity and retention (we can print).
- We can package, bundle, drop ship blind any way you want from Chicago, IL.

Below: Gas Pump Frame 5" x 7" insert. Zip ties are pre-installed and held on the frame/hose assembly to make it easy for 1 person to quickly zip tie the frame to the hose (patents pending). Special retention tabs hold the graphics inside frame.