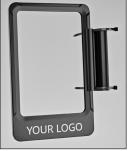

Below: Gas Pump Frame 5" x 7" insert. Zip ties are pre-installed and held on the frame/hose assembly to make it easy for 1 person to quickly zip tie the frame to the hose (patents pending). Special retention tabs hold the graphics inside frame.