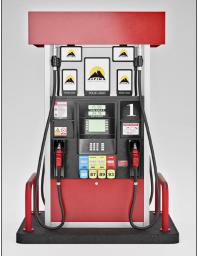

## **Introducing Alpina Manufacturing's GAS PUMP FRAMES**

Made for 5" x 7" and 8 ½" x 11" graphics. Mount on pump hose, or the top, and any side of pump, underneath hood, any way you want, with strong double sided foam tape. No drilling, no damage. Patents Pending. All Rights Reserved ©2024.

Below: Surface mounted at bottom, underneath, sides of pump, any way you want. All mounting options are pre-installed at our Alpina factory in Chicago. You just need to peel and stick or zip tie to pump area and insert graphic.