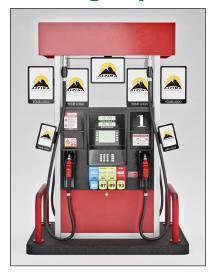

## **Introducing Alpina Manufacturing's GAS PUMP FRAMES**

Made for 5" x 7" and 8 ½" x 11" graphics. Mount on pump hose, or the top, and any side of pump, underneath hood, any way you want, with strong double sided foam tape. No drilling, no damage. Patents Pending. All Rights Reserved ©2024.

Below: Gas Pump Frame 5" x 7" insert. Zip ties are pre-installed and held on the frame/hose assembly to make it easy for 1 person to quickly zip tie the frame to the hose (patents pending). Special retention tabs hold the graphics inside frame.

Below: Surface mounted at bottom, underneath, sides of pump, any way you want. All mounting options are pre-installed at our Alpina factory in Chicago. You just need to peel and stick or zip tie to pump area and insert graphic.