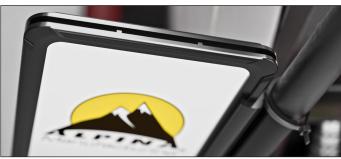

Below: Surface mounted at bottom, underneath, sides of pump, any way you want. All mounting options are pre-installed at our Alpina factory in Chicago. You just need to peel and stick or zip tie to pump area and insert graphic.