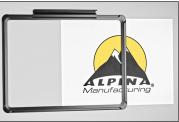

Below: Surface mounted at bottom, underneath, sides of pump, any way you want. All mounting options are pre-installed at our Alpina factory in Chicago. You just need to peel and stick or zip tie to pump area and insert graphic.