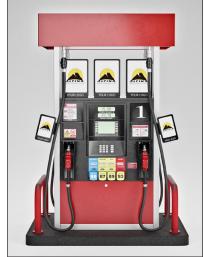

## **Introducing Alpina Manufacturing's GAS PUMP FRAMES**

Made for 5" x 7" and 8 ½" x 11" graphics. Mount on pump hose, or the top, and any side of pump, underneath hood, any way you want, with strong double sided foam tape. No drilling, no damage. Patents Pending. All Rights Reserved ©2024.

Below: Gas Pump Frame 5" x 7" insert. Zip ties are pre-installed and held on the frame/hose assembly to make it easy for 1 person to quickly zip tie the frame to the hose (patents pending). Special retention tabs hold the graphics inside frame.